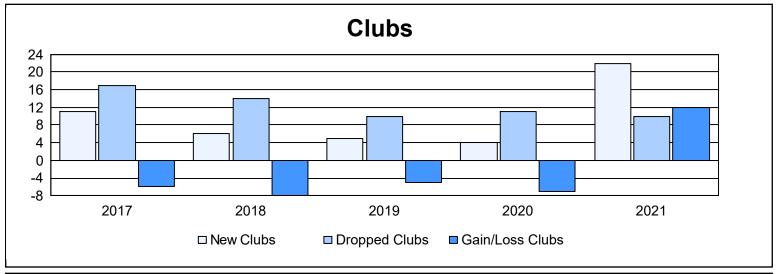

District 321 D As of June 2021 Cumulative

| Year      | New<br>Clubs | Dropped<br>Clubs | Gain/<br>Loss<br>Clubs | New<br>Members | Charter<br>Members | Reinstate<br>Members | Transfer<br>Members | Total<br>Member<br>Added | Total<br>Members<br>Dropped | Gain/<br>Loss<br>Members |
|-----------|--------------|------------------|------------------------|----------------|--------------------|----------------------|---------------------|--------------------------|-----------------------------|--------------------------|
| 2016-2017 | 11           | 17               | -6                     | 1,308          | 419                | 257                  | 34                  | 2,018                    | 1,507                       | 511                      |
| 2017-2018 | 6            | 14               | -8                     | 789            | 198                | 120                  | 22                  | 1,129                    | 1,536                       | -407                     |
| 2018-2019 | 5            | 10               | -5                     | 416            | 151                | 181                  | 14                  | 762                      | 1,223                       | -461                     |
| 2019-2020 | 4            | 11               | -7                     | 348            | 141                | 165                  | 30                  | 684                      | 1,010                       | -326                     |
| 2020-2021 | 22           | 10               | 12                     | 450            | 571                | 100                  | 6                   | 1,127                    | 1,013                       | 114                      |
| Average   | 10           | 12               | -3                     | 662            | 296                | 165                  | 21                  | 1,144                    | 1,258                       | -114                     |