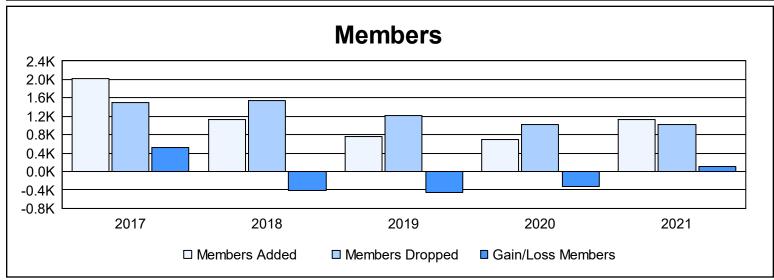

District 321 D As of June 2021 Cumulative

| Year      | New<br>Clubs | Dropped<br>Clubs | Gain/<br>Loss<br>Clubs | New<br>Members | Charter<br>Members | Reinstate<br>Members | Transfer<br>Members | Total<br>Member<br>Added | Total<br>Members<br>Dropped | Gain/<br>Loss<br>Members |
|-----------|--------------|------------------|------------------------|----------------|--------------------|----------------------|---------------------|--------------------------|-----------------------------|--------------------------|
| 2016-2017 | 11           | 17               | -6                     | 1,308          | 419                | 257                  | 34                  | 2,018                    | 1,507                       | 511                      |
| 2017-2018 | 6            | 14               | -8                     | 789            | 198                | 120                  | 22                  | 1,129                    | 1,536                       | -407                     |
| 2018-2019 | 5            | 10               | -5                     | 416            | 151                | 181                  | 14                  | 762                      | 1,223                       | -461                     |
| 2019-2020 | 4            | 11               | -7                     | 348            | 141                | 165                  | 30                  | 684                      | 1,010                       | -326                     |
| 2020-2021 | 22           | 10               | 12                     | 450            | 571                | 100                  | 6                   | 1,127                    | 1,013                       | 114                      |
| Average   | 10           | 12               | -3                     | 662            | 296                | 165                  | 21                  | 1,144                    | 1,258                       | -114                     |